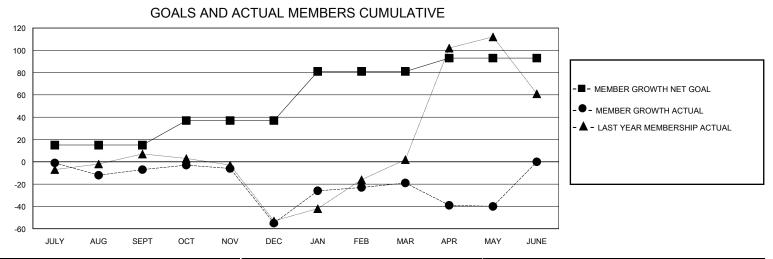

## District 16 J

Results as of: 5/31/2020

| GMT:          | LOCATION NEW JERSEY |             |               |                               |                        |                         |                                                    |  |
|---------------|---------------------|-------------|---------------|-------------------------------|------------------------|-------------------------|----------------------------------------------------|--|
|               | Club                | s           |               | Members RESULTS FOR 2019-2020 |                        |                         |                                                    |  |
|               | RESULTS FOR         | R 2019-2020 |               |                               |                        |                         |                                                    |  |
| QUARTER       | NEW CLUB GOAL       | NEW CLUBS   | DROPPED CLUBS | QUARTER MEME                  | BER GROWTH NET<br>GOAL | MEMBER GROWTH<br>ACTUAL | DROPPED<br>MEMBERS ACTUAL<br>(including transfers) |  |
| JULY/AUG/SEPT | 1                   | 0           | 0             | JULY/AUG/SEPT                 | 15                     | 30                      | 33                                                 |  |
| OCT/NOV/DEC   | 1                   | 0           | 2             | OCT/NOV/DEC                   | 22                     | 25                      | 71                                                 |  |
| JAN/FEB/MAR   | 1                   | 1           | 1             | JAN/FEB/MAR                   | 44                     | 69                      | 22                                                 |  |
| APR/MAY/JUNE  | 1                   | 0           | 0             | APR/MAY/JUNE                  | 12                     | 14                      | 35                                                 |  |